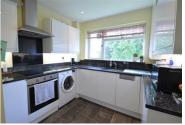

- Living room with door to balcony 15'1 x 12'7
- Bedroom one with built-in wardrobe 12'6 x 10'2
- · Stylish bathroom suite with shower
- · Gas central heating
- · Security entry-phone

- Modern fitted kitchen with granite worktops and appliances - including dishwasher 8'6 x 7'6
- Bedroom two with built-in wardrobe 10'2 x 8'8
- · Separate WC
- · Double glazing
- Good storage