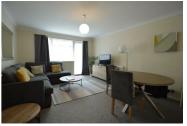

- Living room with door to balcony 15'1 x 12'7
- Bedroom one with built-in wardrobe 12'6 x 10'2
- · Stylish bathroom suite with shower
- · Gas central heating
- · Security entry-phone

- Modern fitted kitchen with granite worktops and appliances - including dishwasher 8'6 x 7'6
- Bedroom two with built-in wardrobe 10'2 x 8'8
- · Separate WC
- · Double glazing
- Good storage